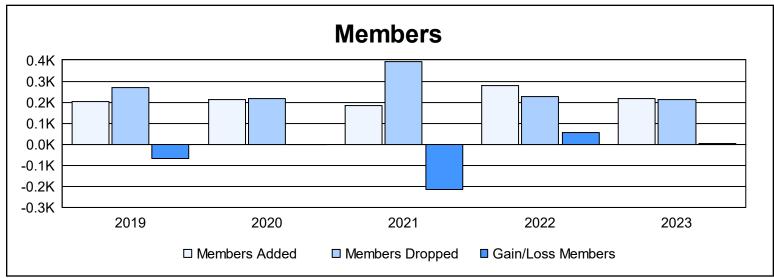

District 5M 8 As of June 2023 Cumulative

| Year      | New<br>Clubs | Dropped<br>Clubs | Gain/<br>Loss<br>Clubs | New<br>Members | Charter<br>Members | Reinstate<br>Members | Transfer<br>Members | Total<br>Member<br>Added | Total<br>Members<br>Dropped | Gain/<br>Loss<br>Members |
|-----------|--------------|------------------|------------------------|----------------|--------------------|----------------------|---------------------|--------------------------|-----------------------------|--------------------------|
| 2018-2019 | 0            | 0                | 0                      | 185            | 0                  | 6                    | 10                  | 201                      | 267                         | -66                      |
| 2019-2020 | 1            | 0                | 1                      | 184            | 21                 | 3                    | 6                   | 214                      | 217                         | -3                       |
| 2020-2021 | 0            | 6                | -6                     | 164            | 3                  | 8                    | 7                   | 182                      | 395                         | -213                     |
| 2021-2022 | 0            | 2                | -2                     | 260            | 4                  | 10                   | 6                   | 280                      | 226                         | 54                       |
| 2022-2023 | 1            | 0                | 1                      | 173            | 30                 | 6                    | 8                   | 217                      | 214                         | 3                        |
| Average   | 0            | 2                | -1                     | 193            | 12                 | 7                    | 7                   | 219                      | 264                         | -45                      |