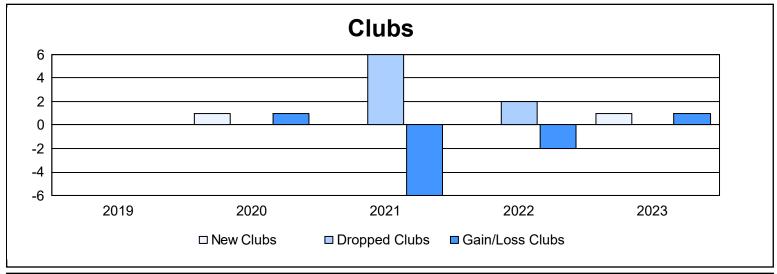

District 5M 8 As of June 2023 Cumulative

| Year      | New<br>Clubs | Dropped<br>Clubs | Gain/<br>Loss<br>Clubs | New<br>Members | Charter<br>Members | Reinstate<br>Members | Transfer<br>Members | Total<br>Member<br>Added | Total<br>Members<br>Dropped | Gain/<br>Loss<br>Members |
|-----------|--------------|------------------|------------------------|----------------|--------------------|----------------------|---------------------|--------------------------|-----------------------------|--------------------------|
| 2018-2019 | 0            | 0                | 0                      | 185            | 0                  | 6                    | 10                  | 201                      | 267                         | -66                      |
| 2019-2020 | 1            | 0                | 1                      | 184            | 21                 | 3                    | 6                   | 214                      | 217                         | -3                       |
| 2020-2021 | 0            | 6                | -6                     | 164            | 3                  | 8                    | 7                   | 182                      | 395                         | -213                     |
| 2021-2022 | 0            | 2                | -2                     | 260            | 4                  | 10                   | 6                   | 280                      | 226                         | 54                       |
| 2022-2023 | 1            | 0                | 1                      | 173            | 30                 | 6                    | 8                   | 217                      | 214                         | 3                        |
| Average   | 0            | 2                | -1                     | 193            | 12                 | 7                    | 7                   | 219                      | 264                         | -45                      |